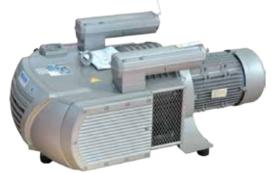

## **Outstanding Features:**

- Electronics: We use all world branded components for TigerTec CNC routers, such as Siemens, Schneider, Igus and Phoenix
- Electronic spindle: HSD 3.0KW/6.0KW/7.0KW spindle from Italy
- DSP controller with USB connection, a magnetic hand-held manual controller (Extremely Easy Functions)
- Massive gantry rides on extremely accurate TigerTec rack and pinion and HIWIN linear guide ways for each of X/Y/Z -movements
- Powered by Stepper driving system with planetary reducer
- Work surface constructed bakelite with T-slot tracks ensure plenty of options for holding down materials