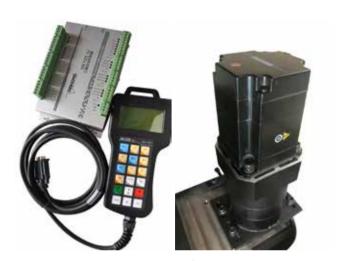

## **Outstanding Features:**

- Electronics: We use all world branded components for TigerTec CNC routers, such as Siemens, Schneider, Igus and Phoenix
- Electronic spindle: HSD 3.0KW/6.0KW/7.0KW spindle from Italy
- DSP controller with USB connection, a magnetic hand-held manual controller (Extremely Easy Functions)
- Massive gantry rides on extremely accurate TigerTec rack and pinion and HIWIN linear guide ways for each of X/Y/Z -movements
- Powered by Stepper driving system with planetary reducer
- Work surface constructed bakelite with T-slot tracks ensure plenty of options for holding down materials