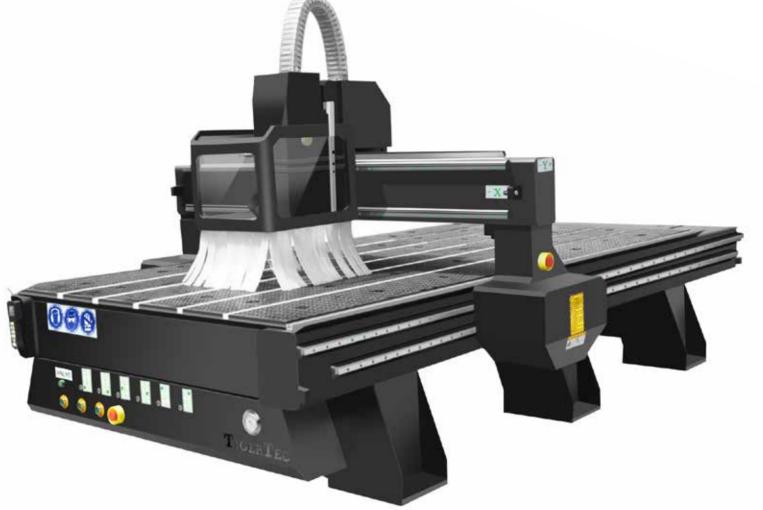

## **AD** Series

TigerTec CNC router TR408AD is designed in 2017 and we got the patent. We use strong lathe bed, gantry and gantry support for this machine to guarantee the accuracy. All the mechanical parts are done by VMC in TigerTec factory. We use the cast steel for the gantry support. You can get a stable machine and run by fast speed when operate.

## **Technical Data**

| Model No. | Process Area    |        |       | Accuracy               | Weight  | Foot Print (W×L×H) |        |        |
|-----------|-----------------|--------|-------|------------------------|---------|--------------------|--------|--------|
|           | Χ               | Υ      | Z     | Accuracy               | Weight  | TOOLFIIIL (WALAII) |        |        |
| TR408AD   | 1240mm          | 2460mm | 200mm | <u>+</u> 0.05mm/m      | 1400KGS | 2024mm             | 3300mm | 1950mm |
|           | 48.8"           | 96.9"  | 7.9"  |                        |         | 79.7"              | 129.9" | 77"    |
| TR510AD   | 1550mm<br>59.1" | 3050mm | 200mm | <u>+</u> 0.05mm/m      | 1700KGS | 2224mm             | 3800mm | 1950mm |
|           | 59.1"           | 118.1" | 7.9"  |                        |         | 87.6"              | 149.6" | 77"    |
| TR710AD   | 2000mm          | 3000mm | 200mm | <u>+</u> 0.05mm/m      | 2000KGS | 2724mm             | 3800mm | 1950mm |
|           | 78.7"           | 118.1" | 7.9"  |                        |         | 107.2"             | 149.6" | 77"    |
| TR712AD   | 2000mm          | 4000mm | 200mm | 1.00Emm/m              | 2200KGS | 2724mm             | 4800mm | 1950mm |
|           | 78.7"           | 157.5" | 7.9"  | <u>+</u> 0.0311111/111 |         | 107.2"             | 189"   | 77"    |